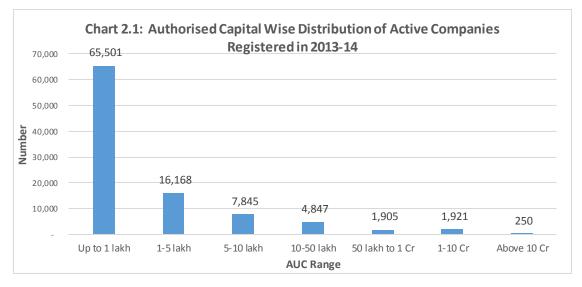

8. Authorized Capital wise distribution of new companies registered during the financial year 2013-14 **(Table-2.3)** indicates that about 83% of companies (81669 in number) have authorized capital less than or