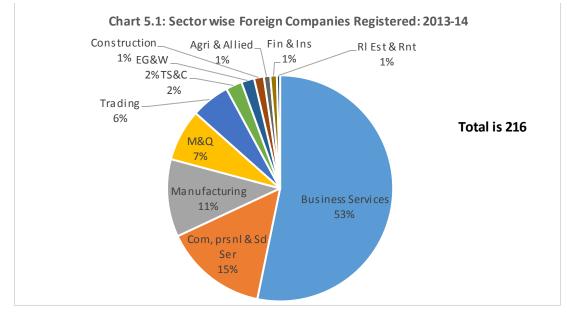

#### V. <u>Foreign Companies</u>

20. As on 31<sup>st</sup> March, 2014, a total of 3,240 Foreign companies were active in India. During the financial year 2013-14 (i.e., from 1<sup>st</sup> April, 2013 to 31<sup>st</sup> March, 2014) a total of 216 Foreign companies were registered. Maharashtra has registered 63 (29.2%) foreign companies, followed by Delhi with 62 (28.7%) **(Table-5.1)**. Economic activity wise classification of Foreign companies reveals that highest numbers of 115

were registered in Business Services, followed by 32 in community, personal and social service and 24 in manufacturing (**Table 5.2 and Chart 5.1**).

M&Q' is Mining & Quarrying, EG&W is Electricity, Gas and Water, 'TS&C' is Transport, Storage and Communication.