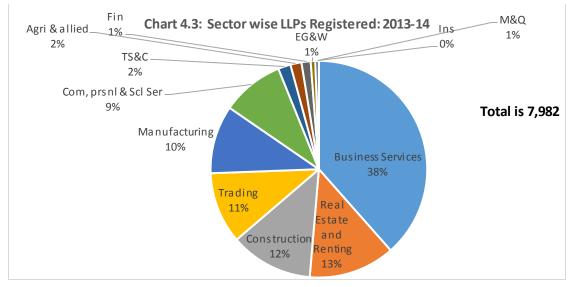

## Registration of LLPs during FY 2013-14

During the financial year 2013-14 (i.e., from 1<sup>st</sup> April, 2013 to 31<sup>st</sup> March, 2014) a total of 7,982 Limited Liability Partnerships (LLPs) were registered with collective obligation of contribution of Rs. 2,029.56 Crore.

17. Economic activity wise classification of LLPs during the financial year 2013-14 indicates that highest numbers of 3,071 LLPs were registered in Business Services, followed by 1,028 in Real Estate & Renting and 988 in Construction (**Table 4.3 and Chart 4.3**).