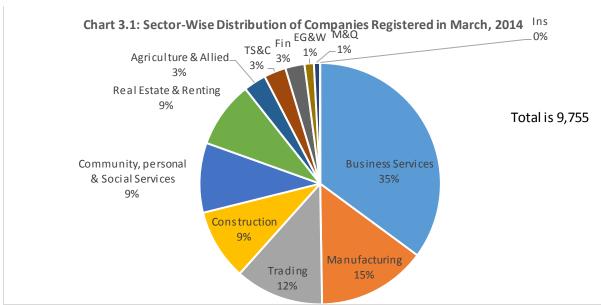

12. During March, 2014 Maharashtra has 1,809 (18.5%) newly registered companies, followed by Delhi with 1,603 (16.4%), and West Bengal with 1,110 (11.4%) companies registered **(Table-3.2)**.

13. Economic-activity wise classification of companies registered during March, 2014 (**Table-3.3 and Chart 3.1**) reveals that the predominant share of companies are in Business Services (3,425) followed by Manufacturing (1,428), Trading (1,157), Construction (928), and community, personal & social services (912).

'M&Q' is Mining & Quarrying, EG&W is Electricity, Gas and Water, 'TS&C' is Transport, Storage and Communication.

14. Eight Government Companies (**Table 3.4**) were registered during March, 2014 with a collective authorized capital of Rs. 75.15 Crore. Amongst them, *Pithampur Jal Prabandhan Company Limited* has the highest authorized capital of Rs. 35 Crore.