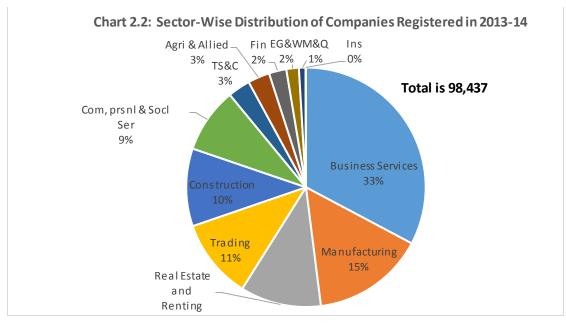

equal to Rs. 5 lakhs and about 2.2% of companies (2171 in number) have authorized capital of above Rs.1 crore each.

9. Economic-activity wise classification of companies registered during financial year 2013-14, (**Table-2.4 and Chart 2.2**) reveals that the predominant share of companies are in Business Services (32,254) followed by manufacturing (14,996), real estate and renting (10,752), Trading (10,646), and construction (10,335).

'M&Q' is Mining & Quarrying, EG&W is Electricity, Gas and Water, 'TS&C' is Transport, Storage and Communication.

10. During the financial year 2013-14, 16 central government companies with authorized capital of Rs. 9187.35 Crore and 44 state