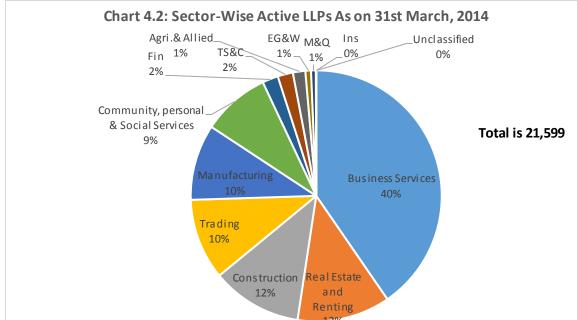

16. Broad economic sector wise classification of active LLPs as on 31<sup>st</sup> March, 2014 reveals that Service Sector account for 16,335 LLPs, followed by Industry and Agriculture sector accounting for 4,916 and 346 respectively. Economic-activity wise classification of total active LLPs as on 31st March, 2014 reveals that the large number of LLPs are in Business Services (8,727) followed by Real Estate & Renting (2,588), Construction (2,518) and Trading (2,258) (**Table 4.2 and Chart 4.2**).