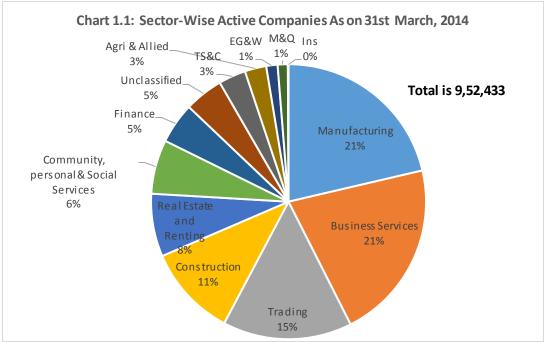

5. Economic-activity wise classification of active companies reveals that a large number of companies are in manufacturing (2.03 lakh) followed by Business Services (2.01 lakh), Trading (1.44 lakh) and Construction (1.02 lakh). Business Services comprise Information Technology, Research & Development and other business activities

1

(such as law, audit & accounts and consultancy, etc.) (Table-1.4 and Chart 1.1).

'M&Q' is Mining & Quarrying, EG&W is Electricity, Gas and Water, 'TS&C' is Transport, Storage and Communication. 43,484 active companies (unclassified category) are having invalid Economic Activity (NIC-2004) Code.