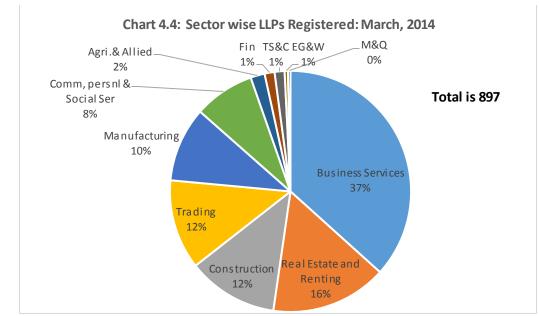

#### Registration of LLPs during March, 2014

19. A total of 897 Limited Liability Partnerships (LLPs) were registered during March, 2014 with collective obligation of contribution of Rs. 306.51 crore. Economic activity wise classification of LLPs during the month reveals that highest numbers of 329 LLPs were registered in Business Services, followed by 140 in Real Estate & Renting and 109 in Construction (**Table 4.5 and Chart 4.4**). Highest number of 291 LLPs were registered in Maharashtra (32.44%) followed by 130 in Delhi (14.49%) (**Table 4.6**).