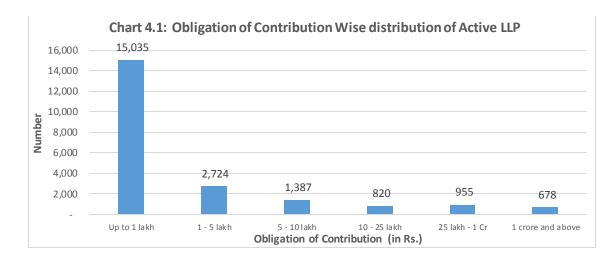

#### IV. Limited Liability Partnerships (LLP)

15. As on 31<sup>st</sup> March, 2014, a total number of 21,784 LLPs were registered in the country and out of them 21,599 LLPs were active. About 82.2% active LLPs (17759 in number) have obligation of contribution less than or equal Rs. 5 Lakh each; and only about 3% (678 in number) of LLPs have obligation of contribution of above Rs.1 crore each. **(Table 4.1 and Chart 4.1)** 