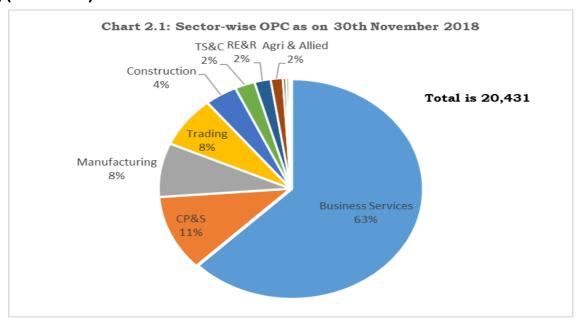

# II. ONE PERSON COMPANY

6. Up to 30<sup>th</sup> November, 2018, a total number of 20,431, One Person Companies (OPCs) were registered with collective authorized capital of Rs. 541.47 crores. Economic activity wise classification of OPCs up to 30<sup>th</sup> November, 2018 reveals that the highest number of OPCs were in Business Services (12,807) followed by Community, Personal & Social Services (2,269), Manufacturing (1,608) and Trading (1,525) (Chart 2.1). During the month of November, 2018, a total of 485 OPC were registered with authorized capital of Rs. 68.36 crores. Economic activity wise classification of OPC during the month reveals that highest number of 263 OPCs were registered in Business Services, followed by 65 in Community, personal & Social Services, 48 in Manufacturing and 50 in Trading (Table 2.1).

'TS&C' is Transport, Storage and Communication, 'CP&S' is 'Community, personal & Social Services', 'RE&R' is Real Estate and Renting.