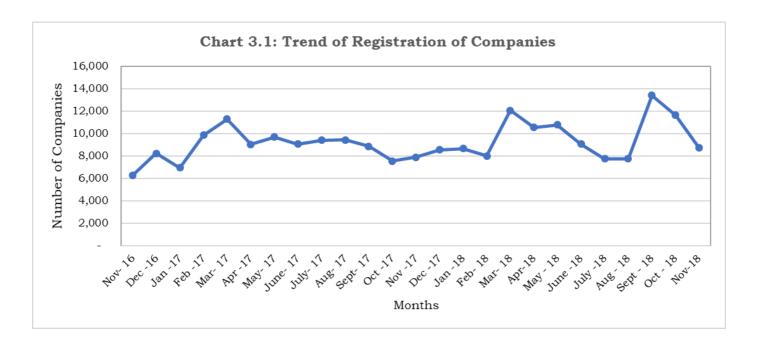

#### III. TREND OF REGISTRATION OF NEW COMPANIES

7. An analysis of registration of new companies during November 2016 to November 2018 indicates that monthly registration of companies has increased after hitting lowest of 6,301 Companies in November 2016 (Chart 3.1). A total of 8,745 companies were registered in November, 2018 as compared to 7,885 in November 2017. A decrease (25%) in registration of companies has been witnessed in November 2018 over the previous month (Table 3.1).