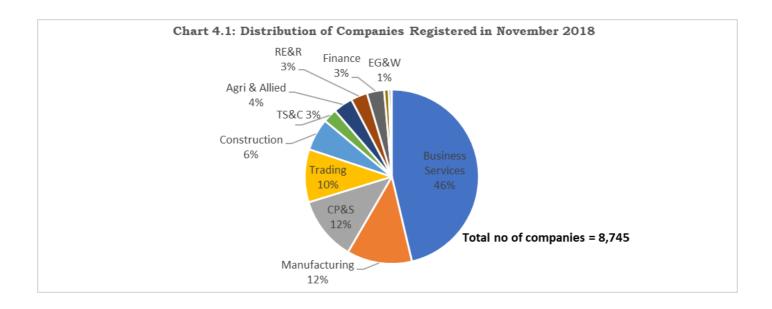

# IV. REGISTRATION OF NEW COMPANIES DURING NOVEMBER 2018

- 8. During the month of November, 2018 a total of 8,745 companies were registered with collective authorized capital of Rs. 5,466.97 crores. Of them 8,701 companies were registered as Companies Limited by Shares with authorized capital of Rs. 5,466.87 crores; 44 companies were registered as Limited by Guarantee. (**Table-4.1**).
- 9. Economic-activity wise classification of companies registered during November, 2018 (**Table-4.2 and Chart 4.1**) reveals that the predominant share of companies is in Business Services (4,047) followed by Manufacturing (1,060), Community, personal & Social Services (1,037), Trading (861) and Construction (523).

'EG&W' is Electricity, Gas and Water, 'TS&C' is Transport, Storage and Communication, 'CP&S' is Community, personal & Social Services, 'RE&R' is Real Estate and Renting.

10. During November, 2018, 1,600 (18.30%) companies were registered in Maharashtra, followed by 1,029 (11.77%) in Delhi, and 845 (9.66%) in Uttar Pradesh (Table-4.3).