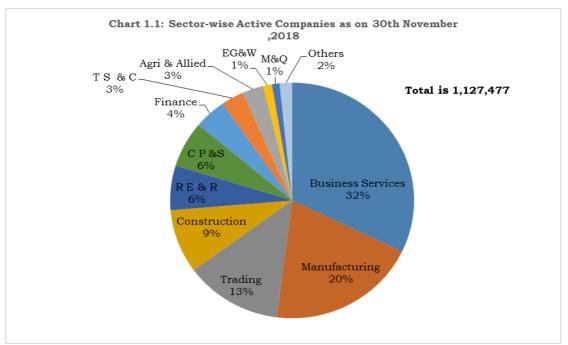

- 1. Out of the 654,646 closed companies, 10,610 companies were liquidated/dissolved; 607,277 companies were declared defunct (and hence struck-off after issuance of notice u/s 248). 22,219 companies were amalgamated/ merged with other companies; 9,746 companies were converted to Limited Liability Partnership (LLP) and 4,794 were converted to LLP and dissolved. **Table-1.1** presents the summary picture of companies count as on 30<sup>th</sup> November, 2018.
- 2. Out of the 1,127,477 active companies, 1,120,415 were limited by shares; 6,724 were limited by guarantee and 338 were unlimited companies. Out of the companies limited by shares, 64,442 were public, 1,055,973 were private including 20,431 one person companies. Among the public limited companies, 6,930 were listed (**Table 1.2**).
- 3. State/UT-wise distribution of registered companies indicates that Maharashtra has the highest number of companies (362,701), followed by Delhi (328,298) and West Bengal (199,705). Amongst 'Active Companies', Maharashtra has the maximum number of active companies (228,289), followed by Delhi (199,153) and West Bengal (127,716) as on 30<sup>th</sup> November, 2018 (**Table-1.3**).
- 4. Economic-activity wise classification of active companies reveals that highest number of companies were in Business Services (362,443) followed by Manufacturing (224,113), Trading (145,499) and Construction (98,657). Business Services comprise of Information Technology, Research & Development and other business activities such as law, audit & accounts and consultancy, etc. (**Table-1.4 and Chart 1.1**).

'M&Q' is Mining & Quarrying, 'TS&C' is Transport, Storage and Communication, and 'CP&S is Community, Personal & Social Services, 'RE&R' is Real Estate and Renting, 'EG&W', is Electricity Gas & Water. 18,194 active companies (Others) are having invalid Economic Activity (NIC-2004) Code.