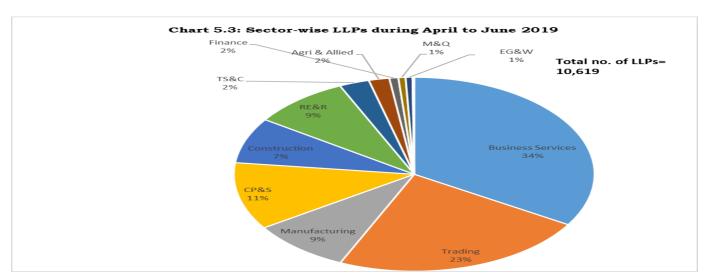

13. During April to June 2019, a total of 10,619 Limited Liability Partnerships (LLPs) were registered with collective obligation of contribution of Rs.1438.41 crore. Economic activity wise classification of LLPs during April to June 2019 indicates that highest number of 3,580 LLPs were registered in Business Services followed by 2,442 in Trading, 1,194 in Community, Personal and Social Services 952 in Manufacturing and. (**Table 5.3** and **Chart 5.3**).