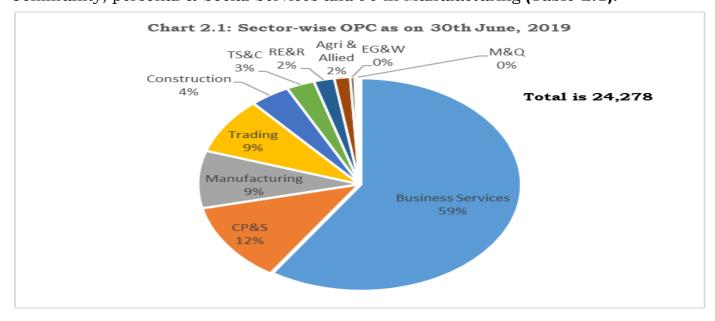

#### II. ONE PERSON COMPANY

6. Up to 30th June, 2019, a total number of 24,278 One Person Companies (OPCs) were registered with collective authorized capital of Rs. 683.08 crore. Economic activity wise classification of OPCs up to 30th June, 2019 reveals that the highest number of OPCs were in Business Services (14,393) followed by Community, Personal & Social Services (2,940), Manufacturing (2,104) and Trading (2,074) (Chart 2.1). During the month of June 2019, 577 OPCs were registered with authorized capital of Rs. 18.86 crore. Economic activity wise classification of OPC registered during the month reveals that highest number of 220 OPCs were in Business Services, followed by 91 in Community, personal & Social Services and 90 in Manufacturing (Table 2.1).

'TS&C' is Transport, Storage and Communication, 'CP&S' is 'Community, personal & Social Services', 'RE&R' is Real Estate and Renting, 'EG&R' is Electricity Gas & Water, 'M&Q' is Mining and Quarrying