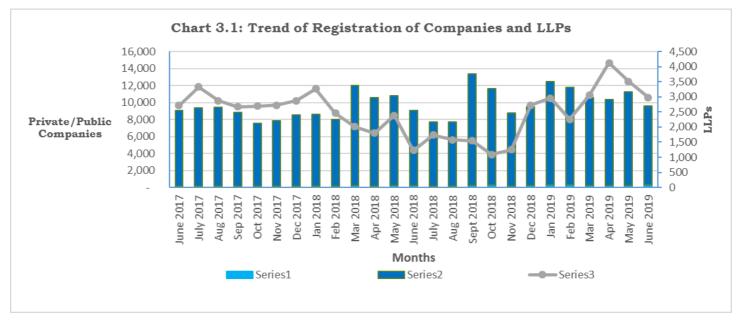

#### III. TREND OF REGISTRATION OF NEW COMPANIES

An analysis of registration of new companies during June 2017 to June 2019 indicates that monthly registration of companies has increased after hitting lowest of 7,556 Companies in October 2017 (Chart 3.1). A total of 9,619 companies were registered in June, 2019 as compared to 9,042 in June 2018. A decrease (14.73%) in registration of companies has been witnessed in June 2019 over the previous month (Table 3.1). A total of 2,979 LLPs were registered in June 2019 as compared to 1,229 LLPs in June 2018 (Table 3.1).