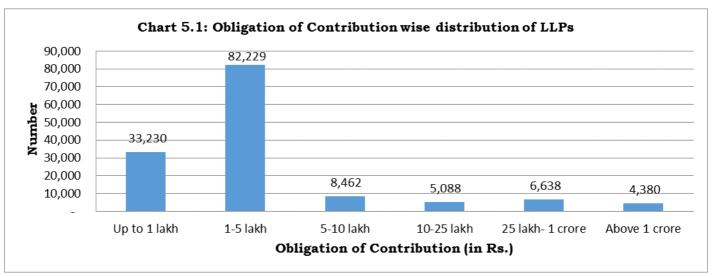

#### V. Limited Liability Partnerships (LLPs)

11. As on 30th June 2019, a total number of 140,027 LLPs were active in the country. About 82.45% active LLPs (115,459 in number) have obligation of contribution less than or equal to Rs. 5 lakh each; and only about 3.13% (4,380 in number) of LLPs have obligation of contribution above Rs.1 crore each **(Table-5.1 and Chart 5.1)** 