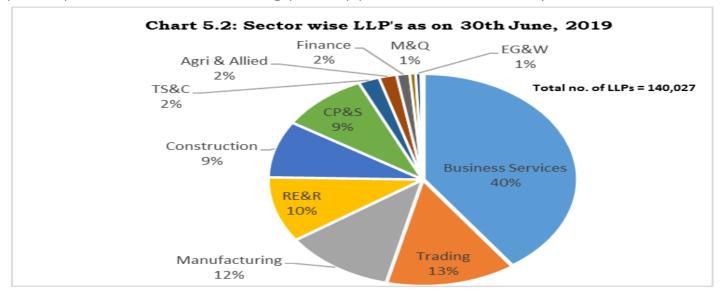

12. Broad economic sector wise classification of active LLPs as on 30th June 2019 reveals that Service sector account for 107,468 LLPs, followed by Industry and Agriculture sectors accounting for 29,959 and 2,599 respectively. Economic-activity wise classification of active LLPs as on 30th June 2019 further reveals that a large number of LLPs are in Business Services (56,274) followed by Trading (19,049), Manufacturing

(16,208) and Real Estate & Renting (13,967) (**Table-5.2 & Chart 5.2**).

'EG&W' is Electricity, Gas and Water, 'M&Q' is Mining & Quarrying, 'TS&C' is Transport, Storage and Communication, 'CP&S' is 'Community, Personal & Social Services', 'RE&R' is Real Estate and Renting.