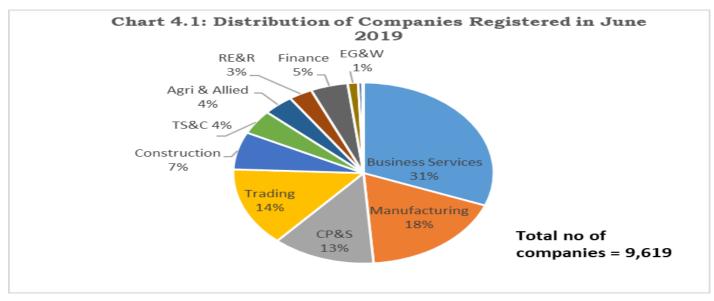

#### IV. REGISTRATION OF NEW COMPANIES DURING JUNE 2019

- 8. During the month of June, 2019 a total of 9,619 companies were registered with collective authorized capital of Rs. 1,265.78 crore. Of them 9,566 companies were registered as Companies Limited by Shares with authorized capital of Rs. 1,265.67 crore; 53 companies were registered as Limited by Guarantee with Rs. 0.10 Crore authorized capital; (**Table-4.1**).
- 9. Economic-activity wise classification of companies registered during June, 2019 (**Table-4.2 and Chart 4.1**) reveals that the predominant share of companies is in Business Services (2,967) followed by Manufacturing (1,724), Trading (1,360), Community, personal & Social Services (1,226), and Construction (647).

'EG&W' is Electricity, Gas and Water, 'TS&C' is Transport, Storage and Communication, 'CP&S' is Community, personal & Social Services, 'RE&R' is Real Estate and Renting.

10. During June 2019, 1,783 (18.54%) companies were registered in Maharashtra, followed by 1,105 (11.49%) in Delhi, and 1,006 (10.46%) in Uttar Pradesh (**Table-4.3**).