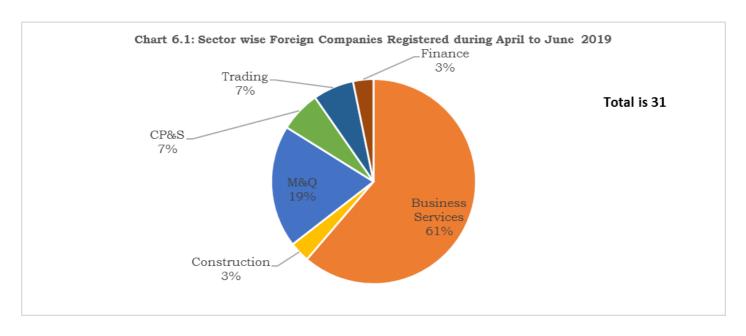

#### VI. FOREIGN COMPANIES

14. As on 30th June 2019, a total of 4,803 foreign companies were registered in India, of which 3,376 were active. During April 2019 to June 2019, a total of 31 foreign companies were registered in India including 17 (54.84%) in Maharashtra, followed by 5 (16.13%) in Delhi, and 4 (12.90%) in Haryana. Economic activity wise classification of foreign companies reveals that highest number of 19 were registered in Business Services followed by 6 in Mining & Quarrying, 2 in each Community, personal & Social Services, and Trading and 1 in each Construction and Finance. (**Table 6.1 and chart 6.1**).