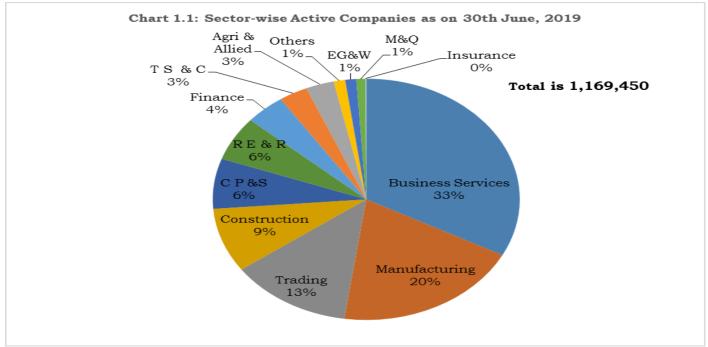

#### I. REGISTERED COMPANIES AS ON 30<sup>TH</sup> JUNE, 2019

- 1. The total number of companies registered in the country as on 30th June, 2019 stood at 1,904,449. Of them 685,426 companies were closed, 1,945 companies were assigned dormant status as per the Companies Act, 2013; 6,403 were under liquidation; 41,057 companies were in the process of being struck-off. After being struck off previously, 78 Companies were in the process of being re-activated. Taking the above into account, there were 1,169,540 active companies as on 30th June, 2019.
- 2. Out of the 685,426 closed companies, 10,796 companies were liquidated/dissolved; 634,317 companies were declared defunct (and hence struck-off after issuance of notice u/s 248). 23,525 companies were amalgamated/ merged with other companies; 11,914 companies were converted to Limited Liability Partnership (LLP) sand 4,874 were converted to LLP and dissolved. **Table-1.1** presents the summary picture of companies count as on 30th June, 2019.
- 3. Out of the 1,169,540 active companies, 1,162,221 were limited by shares; 7,007 were limited by guarantee and 312 were unlimited companies. Out of the companies limited by shares, 63,888 were public, 1,098,333 were private including 24,278 One person companies. Among the public limited companies, 6,865 were listed (**Table 1.2**).
- 4. State/UT-wise distribution of registered companies indicates that Maharashtra has the highest number of companies (376,827), followed by Delhi (337,218) and West Bengal (203,124). Amongst 'Active Companies', Maharashtra has the maximum number of active companies (226,067), followed by Delhi (203,740) and West Bengal (128,653) as on 30th June, 2019. (**Table-1.3**).
- 5. Economic-activity wise classification of active companies reveals that highest number of companies were in Business Services (381,894) followed by Manufacturing (229,806), Trading (149,934) and Construction (100,826). Business Services comprise of Information Technology, Research & Development and other business activities such as law, audit & accounts and consultancy, etc. (**Table-1.4 and Chart 1.1**).

'M&Q' is Mining & Quarrying, 'TS&C' is Transport, Storage and Communication, and 'CP&S is Community, Personal & Social Services, 'RE&R' is Real Estate and Renting, 'EG&W', is Electricity Gas & Water. 14,170 active companies (Others) are having invalid Economic Activity (NIC-2004) Code.