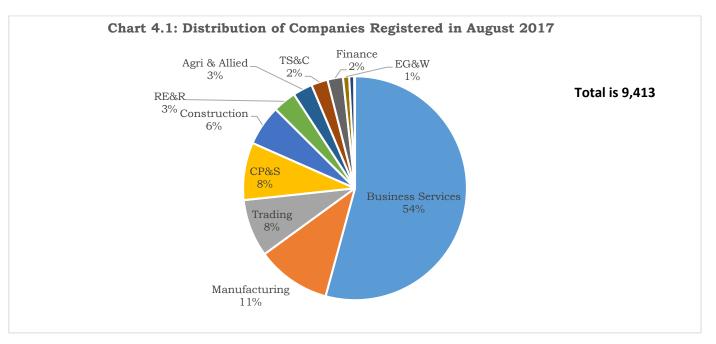

#### IV. REGISTRATION OF NEW COMPANIES DURING AUGUST 2017

- 8. During the month of August 2017 a total of 9,413 companies were registered with collective authorized capital of Rs. 1,213.72 crores. Of them 9,373 companies were registered as Companies Limited by Shares with authorized capital of Rs. 1,213.60 crore; 40 companies were registered as Limited by Guarantees with authorized capital of Rs. 12.00 lakhs (**Table-4.1**).
- 9. Economic-activity wise classification of companies registered during August 2017 (**Table-4.2 and Chart 4.1**) reveals that the predominant share of companies were in Business Services (5,105) followed by Manufacturing (1,012), Trading (783), Community, Personal & Social Services (783) and Construction (549).

'EG&W' is Electricity, Gas and Water, 'TS&C' is Transport, Storage and Communication, 'CP&S' is Community, personal & Social Services, 'RE&R' is Real Estate and Renting.

10. During August 2017, 1,685 (17.90%) companies were registered in Maharashtra, followed by 1,482 (15.74%) in Delhi, and 969 (10.29%) in Uttar Pradesh (**Table-4.3**).