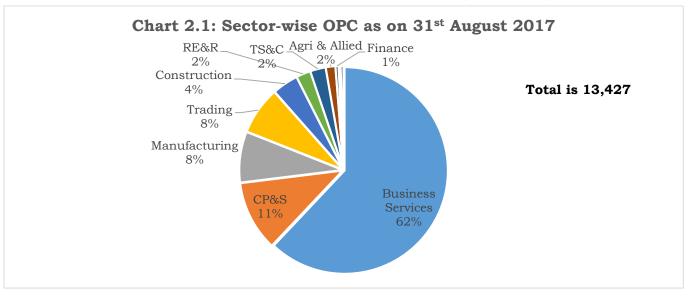

#### III. TREND OF REGISTRATION OF NEW COMPANIES

7. An analysis of registration of new companies during August 2015 to August 2017 indicates that monthly registration of companies has increased after hitting its lowest of 3,994 in April 2016 (**Chart 3.1**). A total of 9,413 companies were registered in August 2017 as companies to 8,734 in August 2016. A slight increase (0.29%) in registration of companies has been witnessed in August 2017 over the previous month (**Table 3.1**).