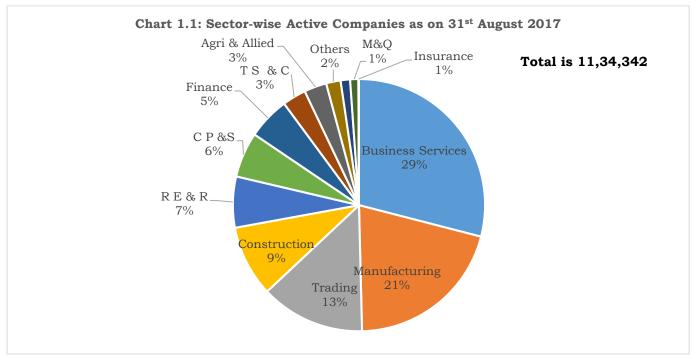

## II. ONE PERSON COMPANY

6. Up to 31st August, 2017, a total number of 13,427 One Person Companies (OPCs) were registered with collective authorized capital of Rs. 345.57 crore. Economic activity wise classification of OPCs up to 31st August, 2017 reveals that the highest number of OPCs were in Business Services (8,329) followed by Community, Personal & Social Services (1,478), Manufacturing (1,068) and Trading (1,006) (Chart 2.1). During the month of August 2017, a total of 542 OPC were registered with authorized capital of Rs. 12.91 crore. Economic activity wise classification of OPC during the month reveals that highest number of 371 OPCs were registered in Business Services, followed by 54 in Community, Personal & Social Services and 41 in Trading (Table 2.1).

'TS&C' is Transport, Storage and Communication, 'CP&S' is 'Community, personal & Social Services', 'RE&R' is Real Estate and Renting.