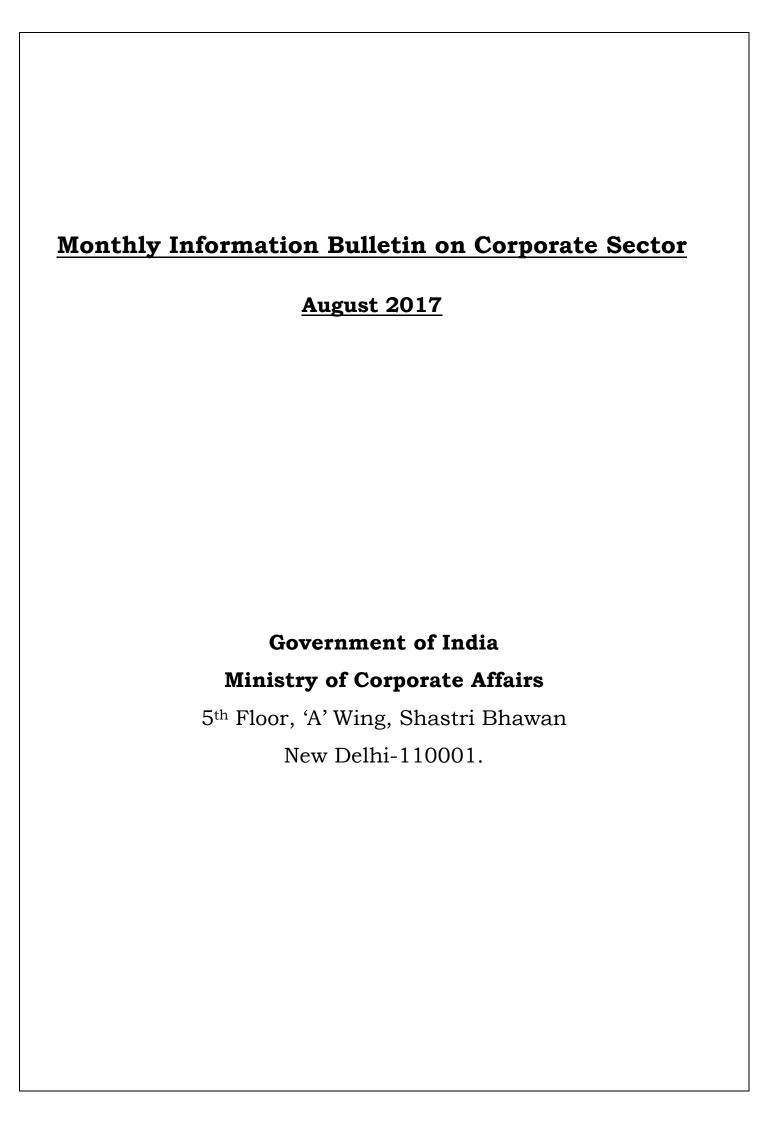

## I. REGISTERED COMPANIES AS ON 31st AUGUST 2017

- 1. The total number of companies registered in the country as on 31st August 2017, stood at 1,687,745. Of them 516,565 companies were closed; 1,084 companies were assigned dormant status as per the Companies Act, 2013; 3 companies have not filed their statutory annual filings consecutively for last two years; 5,953 companies were under liquidation; 29,684 companies were in the process of being struck-off and 114 companies were in the process of being re-activated. Taking the above into account, there were 1,134,342 active companies as on 31st August, 2017.
- 2. Out of the 516,565 closed companies, about 10,432 companies were liquidated/dissolved; 475,232 companies were defunct (and hence struck-off); 19,687 companies were amalgamated/ merged with other companies; 6,421 companies were converted to LLP and 4,793 companies were converted to LLP and dissolved. **Table-1.1** presents the summary picture of companies count as on 31st August, 2017.
- 3. Out of the 1,126,316 active companies limited by shares; 1,054,554 were Private and 71,762 were Public companies, segregated into 7,288 Listed and 64,474 Unlisted Companies (**Table 1.2**).
- 4. State/UT-wise distribution of registered companies indicates that Maharashtra has the highest number of companies (336,505), followed by Delhi (309,545) and West Bengal (194,398). Similarly, amongst 'Active Companies', Maharashtra has the maximum number of active companies (220,648), followed by Delhi (206,333) and West Bengal (134,240) as on 31st August, 2017 (**Table-1.3**).
- 5. Economic-activity wise classification of active companies reveals that highest number of companies were in Business Services (329,197) followed by Manufacturing (233,571), Trading (151,812) and Construction (103,509). Business Services comprise of Information Technology, Research & Development and other business activities such as law, audit & accounts and consultancy, etc. (**Table-1.4 and Chart 1.1**).

'M&Q' is Mining & Quarrying, 'TS&C' is Transport, Storage and Communication, and 'CP&S is 'Community, Personal & Social Services', 'RE&R' is Real Estate and Renting. 20,989 active companies (Others) are having invalid Economic Activity (NIC-2004) Code.