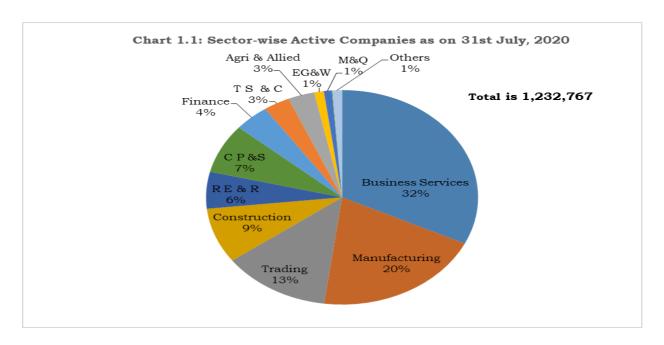

- 1. Out of the 746,814 closed companies, 10,983 companies were liquidated/dissolved; 690,989 companies were declared defunct (and hence struck-off after issuance of notice u/s 248). 25,920 companies were amalgamated/ merged with other companies; 14,048 companies were converted to Limited Liability Partnership (LLP) and 4,874 were converted to LLP and dissolved. **Table-1.1** presents the summary picture of companies count as on 31st July, 2020.
- 2. Out of the 1,232,767 active companies, 1,224,856 were limited by shares; 7,605 were limited by guarantee and 306 were unlimited companies. Out of the companies limited by shares, 64,257 were public, 1,130,512 were private including 30,087 one person companies. Among the public limited companies, 6,797 were listed (**Table 1.2**).
- 3. State/UT-wise distribution of registered companies indicates that Maharashtra has the highest number of companies (399,392), followed by Delhi (351,146) and West Bengal (208,359). Amongst 'Active Companies', Maharashtra has the maximum number of active companies (240,229), followed by Delhi (206,908) and West Bengal (127,026) as on 31st July, 2020. (**Table-1.3**).
- 4. Economic-activity wise classification of active companies reveals that highest number of companies were in Business Services (395,669) followed by Manufacturing (246,811), Trading (158,484) and Construction (102,637). Business Services comprise of Information Technology, Research & Development and other business activities such as law, audit & accounts and consultancy, etc. (**Table-1.4 and Chart 1.1**).

'M&Q' is Mining & Quarrying, 'TS&C' is Transport, Storage and Communication, and 'CP&S is Community, Personal & Social Services, 'RE&R' is Real Estate and Renting, 'EG&W', is Electricity Gas & Water. 13,889 active companies (Others) are having invalid Economic Activity (NIC-2004) Code.