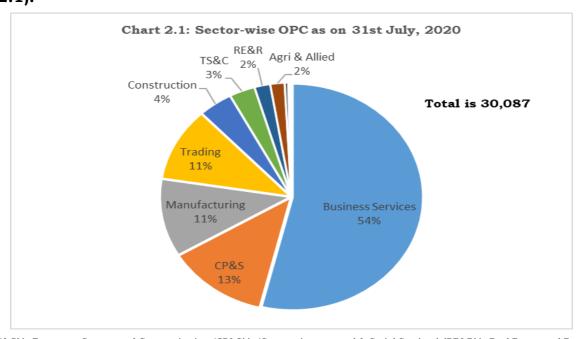

## II. ONE PERSON COMPANY

5. Up to 31st July, 2020, a total number of 30,087 One Person Companies (OPCs) were registered with collective authorized capital of Rs. 915.69 crores. Economic activity wise classification of OPCs up to 31st July reveals that the highest number of OPCs were in Business Services (16,203) followed by Community, Personal & Social Services (3,794), Manufacturing (3,334) and Trading (3,152) (Chart 2.1). During the month of July, 2020, a total of 970 OPC were registered with authorized capital of Rs. 32.88 crores. Economic activity wise classification of OPC during the month reveals that highest number of 399 OPCs were registered in Business Services, followed by154 in Manufacturing, 150 in Trading and 145 in Community, personal & Social Services. (Table 2.1).

 ${\it `TS\&C' is Transport, Storage and Communication, `CP\&S' is `Community, personal \& Social Services', `RE\&R' is Real Estate and Renting.}$ 