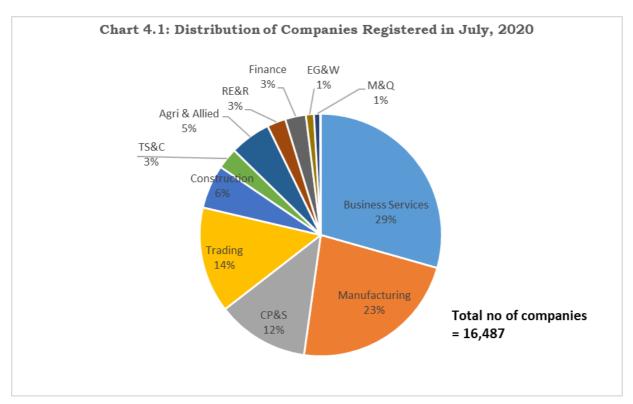

### IV. REGISTRATION OF NEW COMPANIES DURING MAY, 2020

- 7. During the month of July 2020, a total of 16,487 companies were registered with collective authorized capital of Rs. 2293.61 crores. Of them 16,417 companies were registered as Companies Limited by Shares with authorized capital of Rs. 2293.07 crores; (**Table-4.1**).
- 8. Economic-activity wise classification of companies registered during July 2020 (**Table-4.2 and Chart 4.1**) reveals that the predominant share of companies is in Business Services (4,845) followed by Manufacturing (3,765), Trading (2,330), Community, personal & Social Services (2,027) and Construction (961).

'EG&W' is Electricity, Gas and Water, 'TS&C' is Transport, Storage and Communication, 'CP&S' is Community, personal & Social Services, 'RE&R' is Real Estate and Renting.

9. During July, 2020, 2687 (16.30%) companies were registered in Maharashtra, followed by 1,806 (10.95%) in Uttar Pradesh, and 1,757 (10.66%) in Delhi. **(Table-4.3).** 