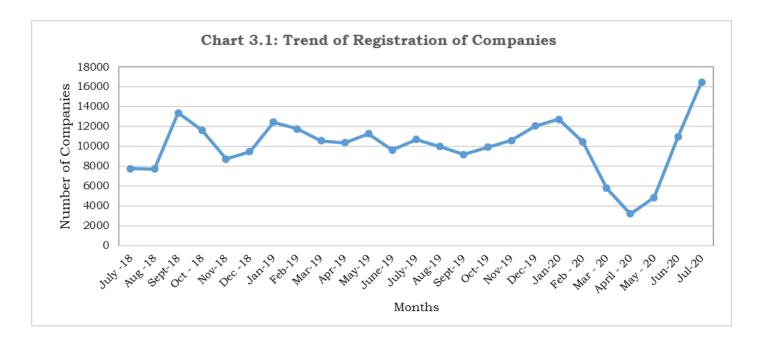

### III. TREND OF REGISTRATION OF NEW COMPANIES

6. An analysis of registration of new companies during July 2018 to July 2020 indicates that monthly registration of companies has increased after hitting lowest of 3,209 Companies in April 2020 (**Chart 3.1**). A total of 16,487 companies were registered in July, 2020 as compared to 10,699 in July 2019. An increase (50.51%) in registration of companies has been witnessed in July 2020 over the previous month (**Table 3.1**).