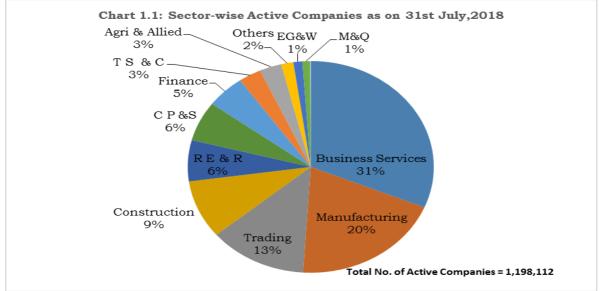

5. Economic-activity wise classification of *Active* companies reveals that highest number of companies were in *Business Services* (374,465) followed by *Manufacturing* (236,677), *Trading* (154,650) and *Construction* (106,479). *Business Services* comprise of *Information Technology, Research & Development* and *Other Business Activities* (such as *Law, Audit & Accounts And Consultancy,* etc. (**Table-1.4 and Chart 1.1**).

'M&Q' is Mining & Quarrying, 'TS&C' is Transport, Storage and Communication, and 'CP&S is Community, Personal & Social Services, 'RE&R' is Real Estate and Renting, 'EG&W', is Electricity Gas & Water. 19,147 active companies (Others) are having invalid Economic Activity (NIC-2004) Code.