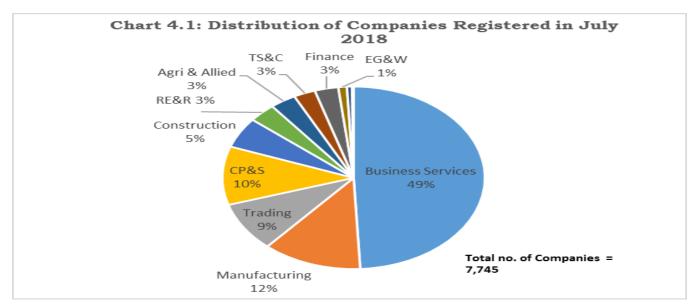

9. Economic-activity wise classification of companies registered during July, 2018 (**Table-4.2 and Chart 4.1**) reveals that the predominant share of companies is in Business Services (3,810) followed by Manufacturing (947), Community, personal & Social Services (804), Trading (680) and Construction (419).

'EG&W' is Electricity, Gas and Water, 'TS&C' is Transport, Storage and Communication, 'CP&S' is Community, personal & Social Services, 'RE&R' is Real Estate and Renting.

10. During July, 2018, 1,366 (17.64%) companies were registered in Maharashtra, followed by 1,032 (13.32%) in Delhi, and 782 (10.10%) in Uttar Pradesh (Table-4.3).