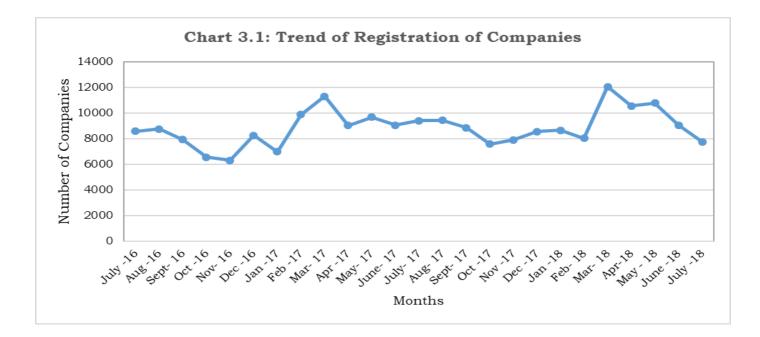

#### III. TREND OF REGISTRATION OF NEW COMPANIES

7. An analysis of registration of new companies during July 2016 to July 2018 indicates that monthly registration of companies has increased after hitting lowest of 6,301 Companies in November 2016 (Chart 3.1). A total of 7,745 companies were registered in July, 2018 as compared to 9,386 in July 2017. A decrease (14%) in registration of companies has been witnessed in July 2018 over the previous month (Table 3.1).