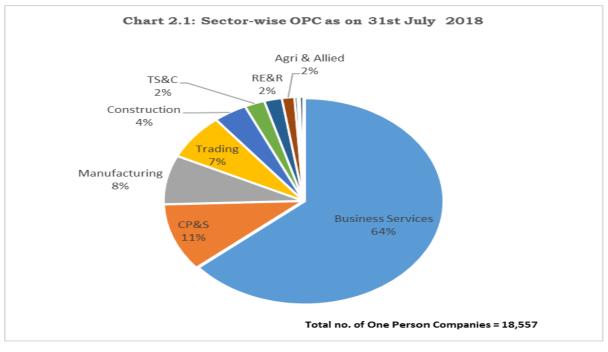

#### II. ONE PERSON COMPANIES

6. Up to 31st July, 2018, a total number of 18,557 One Person Companies (OPCs) were registered with collective authorized capital of Rs. 476.53 crore. Economic activity wise classification of OPCs up to 31<sub>st</sub> July, 2018 reveals that the highest number of OPCs were in *Business Services* (11,853) followed by *Community, Personal & Social Services* (1,968), *Manufacturing* (1,416) and *Trading* (1,326) (Chart 2.1). During the month of July, 2018, a total of 407 OPC were registered with authorized capital of Rs. 11.86 crore. Economic activity wise classification of OPCs were registered in *Business Services*, followed by 60 in *Community, personal & Social Services* and 31 in *Trading* (Table 2.1).

'TS&C' is Transport, Storage and Communication, 'CP&S' is 'Community, personal & Social Services', 'RE&R' is Real Estate and Renting.