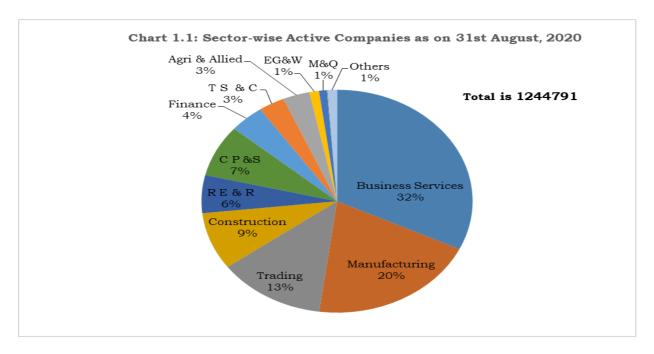

- 1. Out of the 749312 closed companies, 10983 companies were liquidated/dissolved; 693168 companies were declared defunct (and hence struck-off after issuance of notice u/s 248). 26147 companies were amalgamated/ merged with other companies; 14139 companies were converted to Limited Liability Partnership (LLP) and 4875 were converted to LLP and dissolved. **Table-1.1** presents the summary picture of companies count as on 31st August, 2020.
- 2. Out of the 1244791 active companies, 1236812 were limited by shares; 7673 were limited by guarantee and 306 were unlimited companies. Out of the companies limited by shares, 64471 were public, 1141554 were private including 30787 one person companies. Among the public limited companies, 6791 were listed (**Table 1.2**).
- 3. State/UT-wise distribution of registered companies indicates that Maharashtra has the highest number of companies (401706), followed by Delhi (352505) and West Bengal (208971). Amongst 'Active Companies', Maharashtra has the maximum number of active companies (242515), followed by Delhi (207985) and West Bengal (127522) as on 31st August, 2020. (**Table-1.3**).
- 4. Economic-activity wise classification of active companies reveals that highest number of companies were in Business Services (399185) followed by Manufacturing (249478), Trading (160041) and Construction (103344). Business Services comprise of Information Technology, Research & Development and other business activities such as law, audit & accounts and consultancy, etc. (**Table-1.4 and Chart 1.1**).

'M&Q' is Mining & Quarrying, 'TS&C' is Transport, Storage and Communication, and 'CP&S is Community, Personal & Social Services, 'RE&R' is Real Estate and Renting, 'EG&W', is Electricity Gas & Water. 13,889 active companies (Others) are having invalid Economic Activity (NIC-2004) Code.