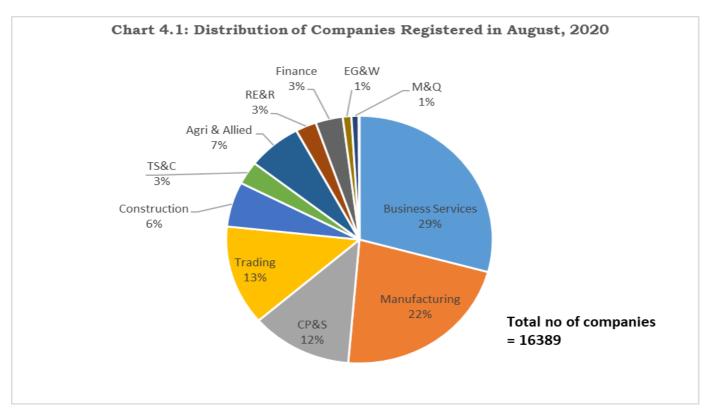

# IV. REGISTRATION OF NEW COMPANIES DURING AUGUST, 2020

- 7. During the month of August 2020, a total of 16389 companies were registered with collective authorized capital of Rs. 32,421.50 crore. Of them 16292 companies were registered as Companies Limited by Shares with authorized capital of Rs. 32420.93 crore; (**Table-4.1**).
- 8. Economic-activity wise classification of companies registered during August 2020 (**Table-4.2 and Chart 4.1**) reveals that the predominant share of companies is in Business Services (4790) followed by Manufacturing (3626), Trading (2137), Community, personal & Social Services (2017) and Agriculture and Allied Activities (1077).

'EG&W' is Electricity, Gas and Water, 'TS&C' is Transport, Storage and Communication, 'CP&S' is Community, personal & Social Services, 'RE&R' is Real Estate and Renting.

9. During August, 2020, 2930 (17.88%) companies were registered in Maharashtra, followed by 1780 (10.17%) in Delhi and 1667 (10.86%) in Uttar Pradesh. **(Table-4.3).** 