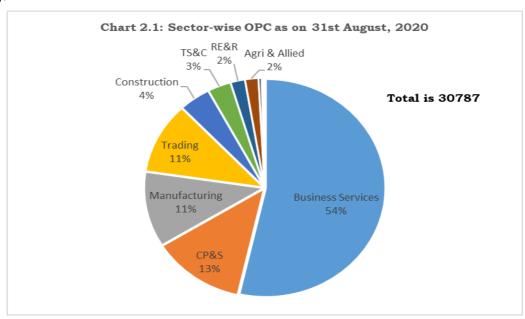

## II. ONE PERSON COMPANY

5. Up to 31st August, 2020, a total number of 30787 One Person Companies (OPCs) were registered with collective authorized capital of Rs. 944.49 crore. Economic activity wise classification of OPCs up to 31st August reveals that the highest number of OPCs were in Business Services (16491) followed by Community, Personal & Social Services (3895), Manufacturing (3439) and Trading (3258) (Chart 2.1). During the month of August, 2020, a total of 914 OPC were registered with authorized capital of Rs. 34.76 crore. Economic activity wise classification of OPC during the month reveals that highest number of 372 OPCs were registered in Business Services, followed by 151 in Manufacturing, 134 in Trading and 130 in Community, personal & Social Services. (Table 2.1).