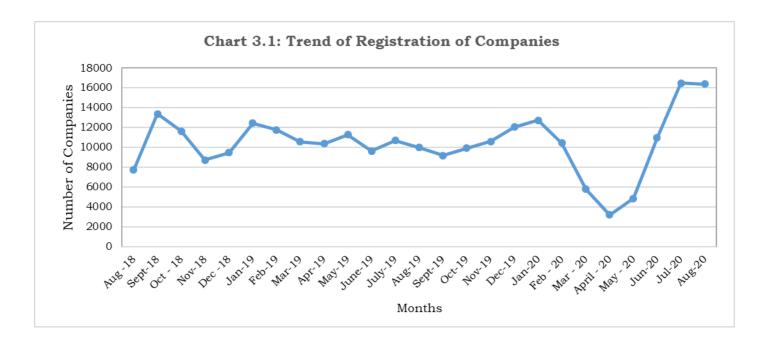

### III. TREND OF REGISTRATION OF NEW COMPANIES

6. An analysis of registration of new companies during August 2018 to August 2020 indicates that monthly registration of companies has increased after hitting lowest of 3209 Companies in April 2020 (Chart 3.1). A total of 16389 companies were registered in August, 2020 as compared to 10004 in August 2019. A decrease (0.9%) in registration of companies has been witnessed in August 2020 over the previous month (Table 3.1).